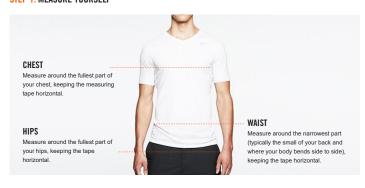

## **NIKE SIZE CHARTS**



## MEN'S SKATEBOARDING (SB) TOPS

## **STEP 1: MEASURE YOURSELF**



## **STEP 2: FIND YOUR SIZE**

Use the chart below to determine your size. If you're on the borderline between two sizes, order the smaller size for a tighter fit or the larger size for a looser fit. If your measurements for chest and waist correspond to two different suggested sizes, order the one indicated by your chest measurement.

| SIZE CHART |             |             | INCHES CM  |
|------------|-------------|-------------|------------|
| SIZE       | CHEST (in.) | WAIST (in.) | HIPS (in.) |
| s          | 37–39       | 31–33       | 37–39      |
| М          | 39–41       | 33–35       | 39–41      |
| L          | 41–43       | 35–37       | 41–43      |
| XL         | 43–46       | 37–40       | 43–46      |
| XXL        | 46–49       | 40–43       | 46–49      |